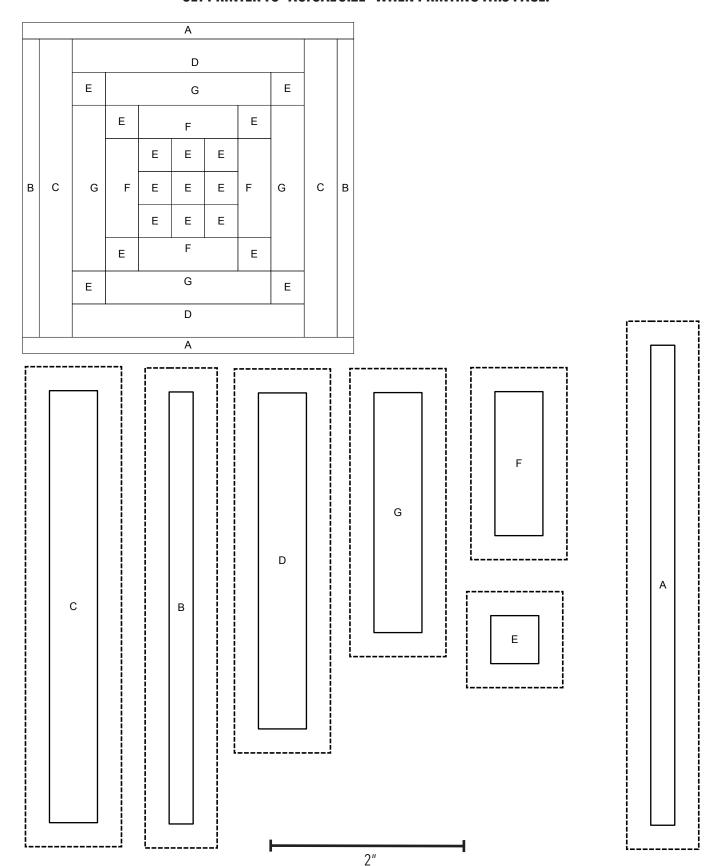

# Block K3 Hand Piecing Templates

#### SET PRINTER TO "ACTUAL SIZE" WHEN PRINTING THIS PAGE.

### What you need:

| Patches   | Quantity/size                                                                          |
|-----------|----------------------------------------------------------------------------------------|
| <b>A*</b> | (2) 1" x 6"                                                                            |
| B*        | (2) 1" x 5"                                                                            |
| С         | (2) 1" x 5"                                                                            |
| D         | (2) 1" x 4"                                                                            |
| E         | (5) 1" x 1" - gray<br>(8) 1" x 1" - beige<br>(2) 1" x 1" - green<br>(2) 1" x 1" - navy |
| F         | (2) 1" x 3" - green<br>(2) 1" x 3" - navy                                              |
| G         | (2) 1" x 2" - green<br>(2) 1" x 2" - navy                                              |

### Assembly:

- 1. Arrange four beige Unit E, one gray Unit E, two navy Unit E, and two green Unit E and sew together.
- 2. Sew navy Unit G to opposite sides of Step 1.
- 3. Sew gray Unit E to each end of green Unit G. Repeat for a total of two strips. Sew to Step 2.
- 4. Sew navy Unit F to opposite sides of Step 3.
- 5. Sew beige Unit E to each end of green Unit F. Repeat for a total of two strips. Sew to Step 4.
- 6. Join Unit D to the top of Step 5 and then the bottom.
- 7. Join Unit C to the right side of Step 6 and then the left.
- 8. Join Unit B to the right side of the block, and then the left.
- 9. Join Unit A to the top of the block and then the bottom. Square up block to measure  $5\frac{1}{2}$ " x  $5\frac{1}{2}$ " square.