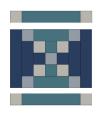

Hobbystash Colorway

Jane Stickle Colorway

\*The actual required width for Unit A and Unit B units is ¾". The increased width specified above allows for squaring the block to exactly 5½".