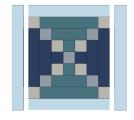

Hobbystash Colorway

Jane Stickle Colorway

\*The actual required width for Unit A and Unit B units is ¾". The increased width specified above allows for squaring the block to exactly 5½".