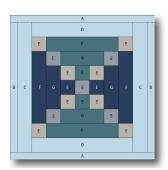

### What you need:

| Patches   | Quantity/size                                                                          |
|-----------|----------------------------------------------------------------------------------------|
| <b>A*</b> | (2) 1" x 6"                                                                            |
| B*        | (2) 1" x 5"                                                                            |
| С         | (2) 1" x 5"                                                                            |
| D         | (2) 1" x 4"                                                                            |
| E         | (5) 1" x 1" - gray<br>(8) 1" x 1" - beige<br>(2) 1" x 1" - green<br>(2) 1" x 1" - navy |
| F         | (2) 1" x 3" - green<br>(2) 1" x 3" - navy                                              |
| G         | (2) 1" x 2" - green<br>(2) 1" x 2" - navy                                              |

Hobbystash Colorway

Jane Stickle Colorway

\*The actual required width for Unit A and Unit B units is ¾". The increased width specified above allows for squaring the block to exactly 5½".

### Assembly:

- 1. Arrange four beige Unit E, one gray Unit E, two navy Unit E, and two green Unit E and sew together.
- 2. Sew navy Unit G to opposite sides of Step 1.
- 3. Sew gray Unit E to each end of green Unit G. Repeat for a total of two strips. Sew to Step 2.
- 4. Sew navy Unit F to opposite sides of Step 3.
- 5. Sew beige Unit E to each end of green Unit F. Repeat for a total of two strips. Sew to Step 4.
- 6. Join Unit D to the top of Step 5 and then the bottom.
- 7. Join Unit C to the right side of Step 6 and then the left.
- 8. Join Unit B to the right side of the block, and then the left.
- 9. Join Unit A to the top of the block and then the bottom. Square up block to measure  $5\frac{1}{2}$ " x  $5\frac{1}{2}$ " square.