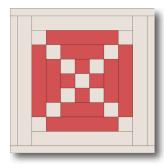

Hobbystash Colorway

Jane Stickle Colorway

\*The actual required width for Unit A and Unit B units is ¾". The increased width specified above allows for squaring the block to exactly 5½".