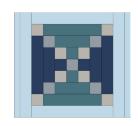

Hobbystash Colorway

Jane Stickle Colorway

\*The actual required width for Unit A and Unit B units is ¾". The increased width specified above allows for squaring the block to exactly 5½".