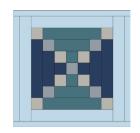

Hobbystash Colorway

Jane Stickle Colorway

\*The actual required width for Unit A and Unit B units is ¾". The increased width specified above allows for squaring the block to exactly 5½".