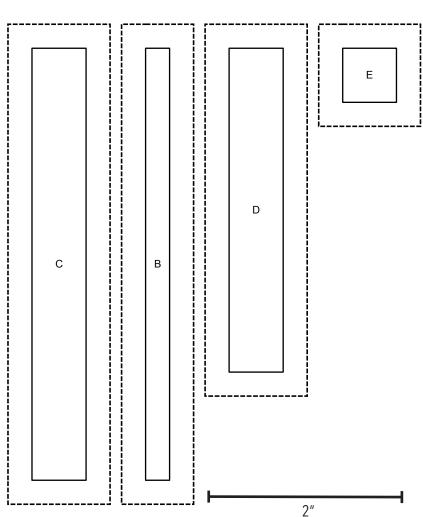

# Block K2 Hand Piecing Templates

#### SET PRINTER TO "ACTUAL SIZE" WHEN PRINTING THIS PAGE.