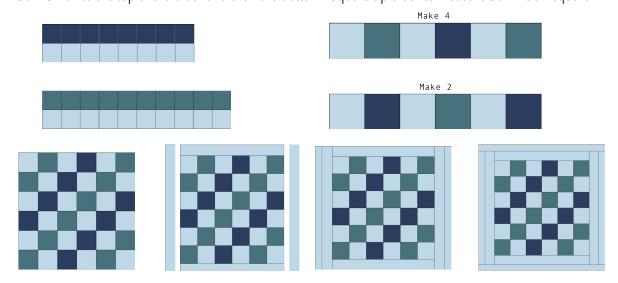

### Assembly:

- 1. Sew together 12" light blue strip to 12" green strip. Cut into ten 11/8" units.
- 2. Sew together 10" light blue strip to 10" navy strip. Cut into eight 11/8" units.
- 3. Arrange one Step 2 unit between two Step 1 units and sew together. Repeat for a total of four strips.
- 4. Arrange one Step 1 unit between two Step 2 units and sew together. Repeat for a total of two strips.
- 5. Arrange two Step 4 strips between four Step 3 strips, flipping strips to align colors as shown. Sew together.
- 6. Join Unit D to the top of the block and then the bottom.
- 7. Join Unit C to the right side of the block and then the left.
- 8. Join Unit B to the right side of the block, and then the left.
- 9. Join Unit A to the top of the block and then the bottom. Square up block to measure 5½" x 5½" square.