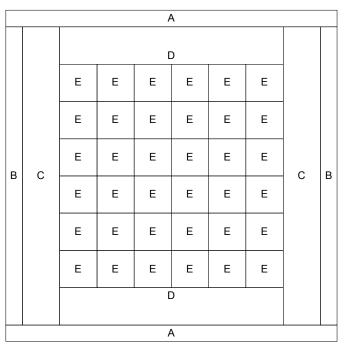

#### What you need:

| Patches    | Quantity/size                                                                                                     |
|------------|-------------------------------------------------------------------------------------------------------------------|
| <b>A</b> * | (2) 1" x 6"                                                                                                       |
| B*         | (2) 1" x 5"                                                                                                       |
| С          | (2) 7/8" x 5"                                                                                                     |
| D          | (2) <sup>7</sup> /8" x 4½"                                                                                        |
| E          | (1) 11/8" x 12" - light blue<br>(1) 11/8" x 12" - green<br>(1) 11/8" x 10" - light blue<br>(1) 11/8" x 10" - navy |

### Assembly:

- 1. Sew together 12" light blue strip to 12" green strip. Cut into ten 11/8" units.
- 2. Sew together 10" light blue strip to 10" navy strip. Cut into eight 11/8" units.
- 3. Arrange one Step 2 unit between two Step 1 units and sew together. Repeat for a total of four strips.
- 4. Arrange one Step 1 unit between two Step 2 units and sew together. Repeat for a total of two strips.
- 5. Arrange two Step 4 strips between four Step 3 strips, flipping strips to align colors as shown. Sew together.
- 6. Join Unit D to the top of the block and then the bottom.
- 7. Join Unit C to the right side of the block and then the left.
- 8. Join Unit B to the right side of the block, and then the left.
- 9. Join Unit A to the top of the block and then the bottom. Square up block to measure 5½" x 5½" square.