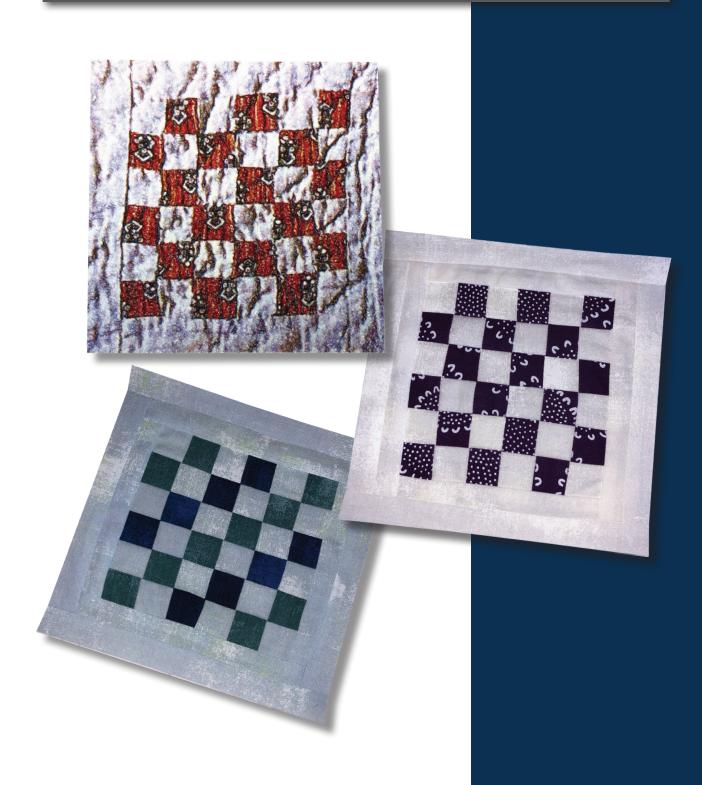

## The Jane Stickle Quilt - Block K2



©2019 Linda Dufresne – Hobbystash.com. All Rights Reserved. Revised: November 15, 2019 1:03 PM

Unfinished Size: 5½" x 5½"

#### What you need:

| Patches    | Quantity/size                                                                                                     |
|------------|-------------------------------------------------------------------------------------------------------------------|
| <b>A</b> * | (2) 1" x 6"                                                                                                       |
| B*         | (2) 1" x 5"                                                                                                       |
| С          | (2) 7/8" x 5"