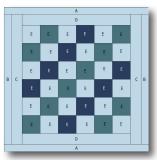

|
|------------|-------------------------------------------------------------------------------------------------------------------|
| <b>A</b> * | (2) 1" x 6"                                                                                                       |
| B*         | (2) 1" x 5"                                                                                                       |
| С          | (2) 7/8" x 5"                                                                                                     |
| D          | (2) <sup>7</sup> /8" x 4½"                                                                                        |
| E          | (1) 11/8" x 12" - light blue<br>(1) 11/8" x 12" - green<br>(1) 11/8" x 10" - light blue<br>(1) 11/8" x 10" - navy |





Hobbystash Colorway



Jane Stickle Colorway

### Assembly:

- 1. Sew together 12" light blue strip to 12" green strip. Cut into ten 11/8" units.
- 2. Sew together 10" light blue strip to 10" navy strip. Cut into eight 11/8" units.
- 3. Arrange one Step 2 unit between two Step 1 units and sew together. Repeat for a total of four strips.
- 4. Arrange one Step 1 unit between two Step 2 units and sew together. Repeat for a total of two strips.
- 5. Arrange two Step 4 strips between four Step 3 strips, flipping strips to align colors as shown. Sew together.
- 6. Join Unit D to the top of the block and then the bottom.
- 7. Join Unit C to the right side of the block and then the left.
- 8. Join Unit B to the right side of the block, and then the left.
- 9. Join Unit A to the top of the block